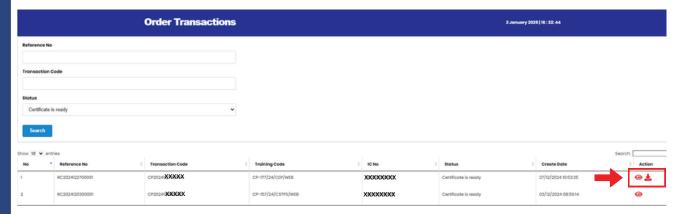

| Order Transactions            |                 |                        |                     |               |                      |  |  |
|-------------------------------|-----------------|------------------------|---------------------|---------------|----------------------|--|--|
| Reference No                  | •               |                        |                     |               |                      |  |  |
| Transaction                   | Code            |                        |                     |               |                      |  |  |
| Status Confidents is seen to  |                 |                        |                     |               |                      |  |  |
| Certificate is ready   Search |                 |                        |                     |               |                      |  |  |
| Show 10 ▼ entries             |                 |                        |                     |               |                      |  |  |
| No '                          | Reference No 0  | Transaction Code       | Training Code       | IC No 0       | Status               |  |  |
| 1                             | RC2024122700001 | CP2024112 <b>XXXXX</b> | CP-177/24/CEP/WEB   | xxxxxxxxx     | Certificate is ready |  |  |
| 2                             | RC2024I20300001 | CP2024III <b>XXXXX</b> | CP-157/24/CSTPS/WEB | XXXXXXXXXXXXX | Certificate is ready |  |  |

O9 Click on 'Download' to reprint the certificate.

Note: The certificate is available up to 30 days only.