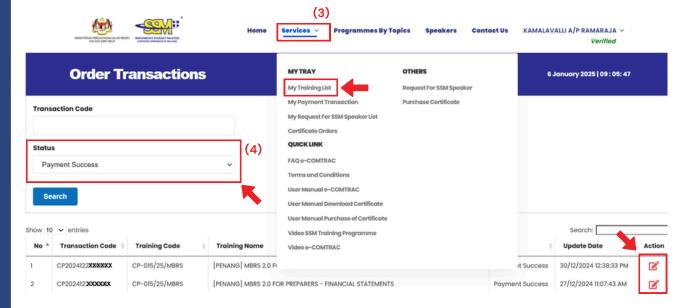

#### **Download of Certificate**

- O1 Visit https://www.ssm4u.com.my/
- O2 Login with a valid Username and Password and select e-COMTRAC
- O3 Click on the "Services" button then choose Training List.
- O4 Choose 'Payment Success' and select the training name that you have attended. Then click Action button.

#### **Download of Certificate**

05

The Download Certificate icon will be appear if your certificate of attendance is ready to be downloaded.