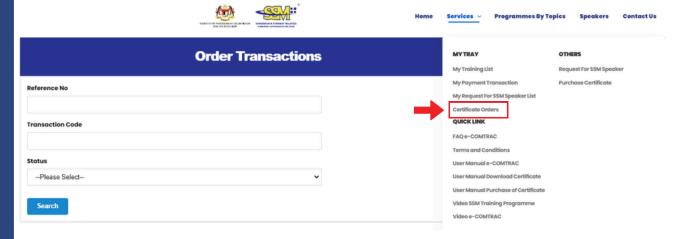

Note: SSM charges an administrative fee of RM30.00 for each re-print of a certificate.

O7 Upon successful transaction, click "Services" and choose certificate orders.

You can search certificate order by using reference no, transaction no, status.