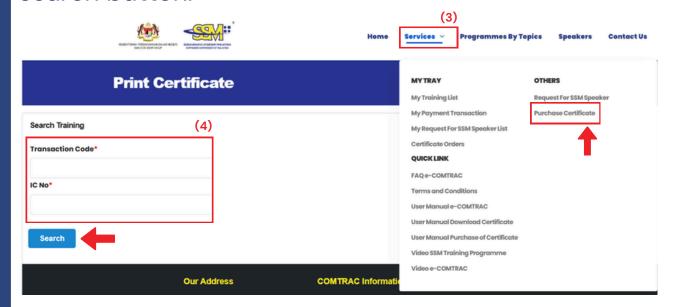

- O1 Visit https://www.ssm4u.com.my/
- O2 Login with a valid Username and Password
- O3 Select e-COMTRAC at the SSM4U Main Page after Sign in and click View Details button to Purchase Certificate

- O4 Click on the "Services" button then choose Purchase Certificate.
- O5 Key in the transaction code, IC number and click search button.

You can find your transaction code at Training List > Payment Success.

Note: Registration for training programmes does not require ID activation.

Upon clicking "Search" button at step no 4, you will be able to view both training information and participant(s) details. You should check the details thoroughly and click the Submit Payment button.