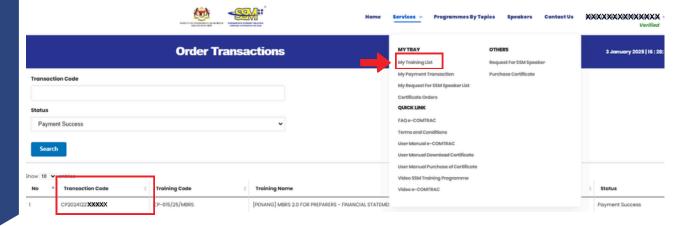

You can find your transaction code at Training List > Payment Success.

Note: Registration for training programmes does not require ID activation.

Upon clicking "Search" button at step no 4, you will be able to view both training information and participant(s) details. You should check the details thoroughly and click the Submit Payment button.

#### **Download of Certificate**

- O1 Visit https://www.ssm4u.com.my/
- O2 Login with a valid Username and Password and select e-COMTRAC
- O3 Click on the "Services" button then choose Training List.
- O4 Choose 'Payment Success' and select the training name that you have attended. Then click Action button.