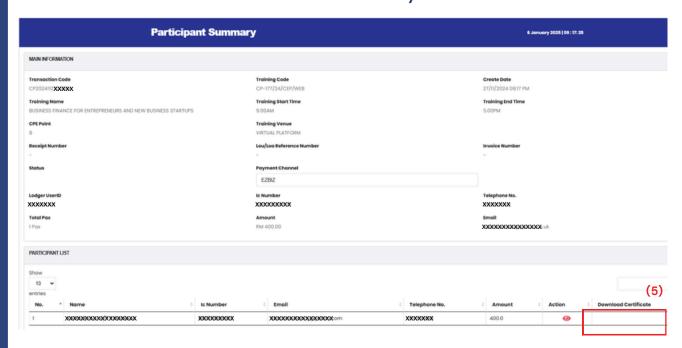

#### **Download of Certificate**

05

The Download Certificate icon will be appear if your certificate of attendance is ready to be downloaded.