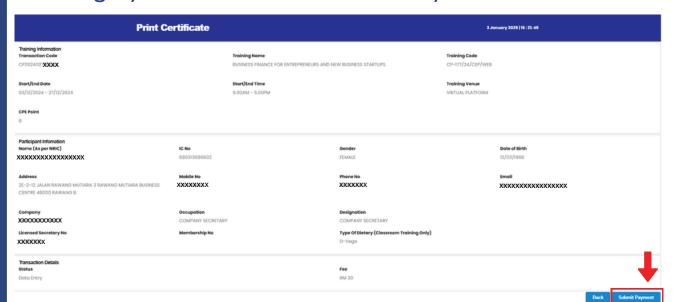

You can find your transaction code at Training List > Payment Success.

Note: Registration for training programmes does not require ID activation.

Upon clicking "Search" button at step no 4, you will be able to view both training information and participant(s) details. You should check the details thoroughly and click the Submit Payment button.

Note: SSM charges an administrative fee of RM30.00 for each re-print of a certificate.

O7 Upon successful transaction, click "Services" and choose certificate orders.

You can search certificate order by using reference no, transaction no, status.